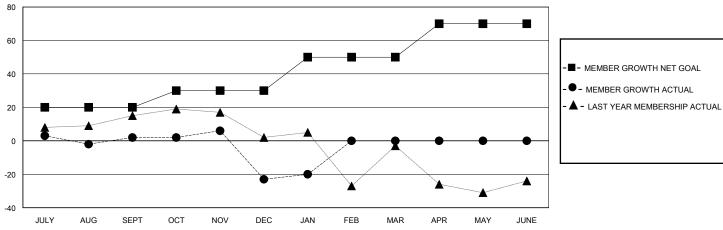

## GOALS AND ACTUAL MEMBERS CUMULATIVE

| DROPPED CLUBS: 2 |    | 18 CLUBS OF 47 ADDED 1 OR MORE | GENDER DISTRIBUTION           |              |     |
|------------------|----|--------------------------------|-------------------------------|--------------|-----|
|                  |    | NEW MEMBERS                    | MALE                          | 627 (71.09%) |     |
|                  |    | 1                              | FEMALE                        | 255 (28.91%) |     |
| DROPPED MEMBERS  |    |                                |                               |              |     |
| DECEASED         | 6  | CLICK HERE FOR CUMULATIVE      | TOTAL FAMILY UNIT MEMBERS     |              | 176 |
| CLUB CANCELLED   | 21 | MEMBERSHIP DATA                | FAMILY MEMBERS PAYING HALF 94 |              | 0.4 |
| OTHER            | 32 |                                |                               |              | 94  |
| TOTAL            | 59 |                                |                               |              |     |